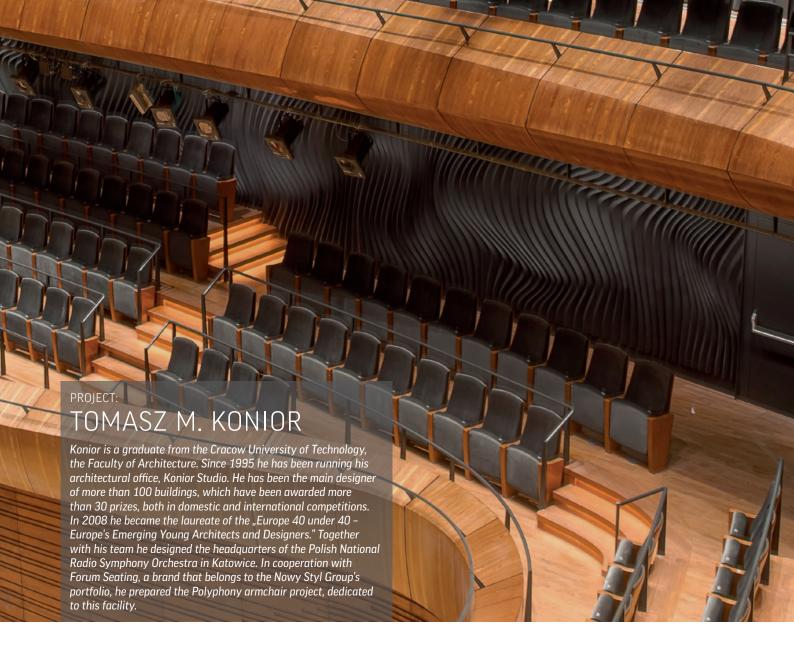

The Polyphony armchair was created specially for the Polish National Radio Symphony Orchestra in Katowice. It is a perfect choice for music venues. Its excellent acoustic properties are the result of precise and detailed tests carried out in cooperation with Nagata Acoustics, which is one of the most regarded acoustic studios in the world, the Laboratory of Technical Acoustics at the AGH University of Science and Technology in Cracow, and the Institute of Building Technology in Warsaw.