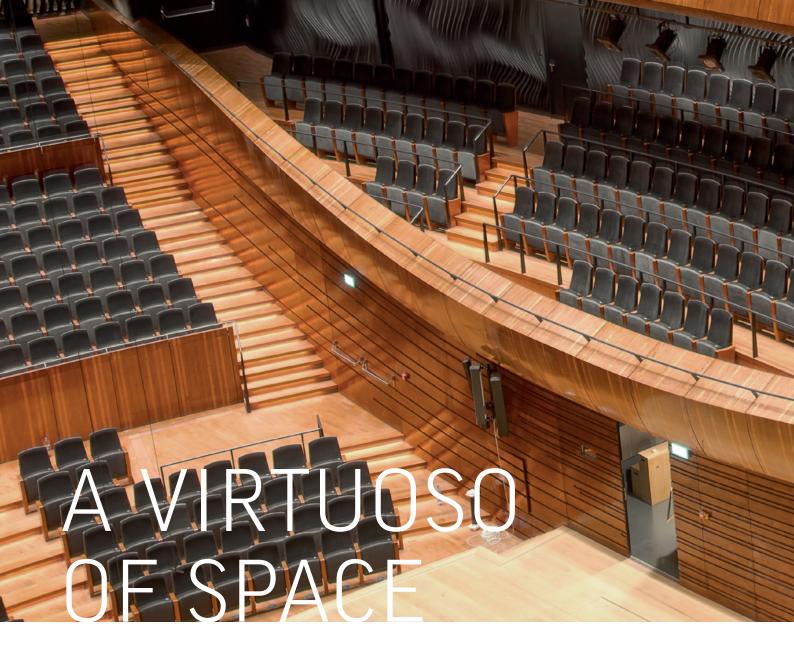

The Polyphony armchair was created specially for the Polish National Radio Symphony Orchestra in Katowice. It is a perfect choice for music venues. Its excellent acoustic properties are the result of precise and detailed tests carried out in cooperation with Nagata Acoustics, which is one of the most regarded acoustic studios in the world, the Laboratory of Technical Acoustics at the AGH University of Science and Technology in Cracow, and the Institute of Building Technology in Warsaw.