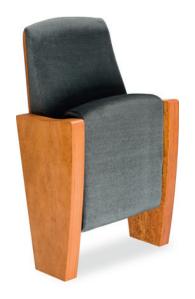

The Polyphony backrest is made of plywood, which is made of deciduous wood. It has been contoured in three different dimensions. The upper edge of the backrest is half-rounded. There is also a special cut showing the plywood layers.

Both the seat and backrest are covered with deformationresistant polyurethane foam. They have been contoured according to ergonomic principles, so they can provide users with excellent comfort, even during long sitting hours.

The legs are made of varnished plywood and the shape of the armrests resembles a double wave.