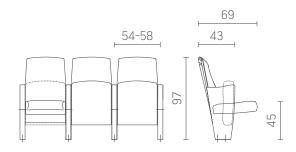

#### DIMENSIONS\*:

# Polyphony LB

<sup>\*</sup> Particular dimensions can be individually adjusted to a given project. All dimensions are in centimetres.