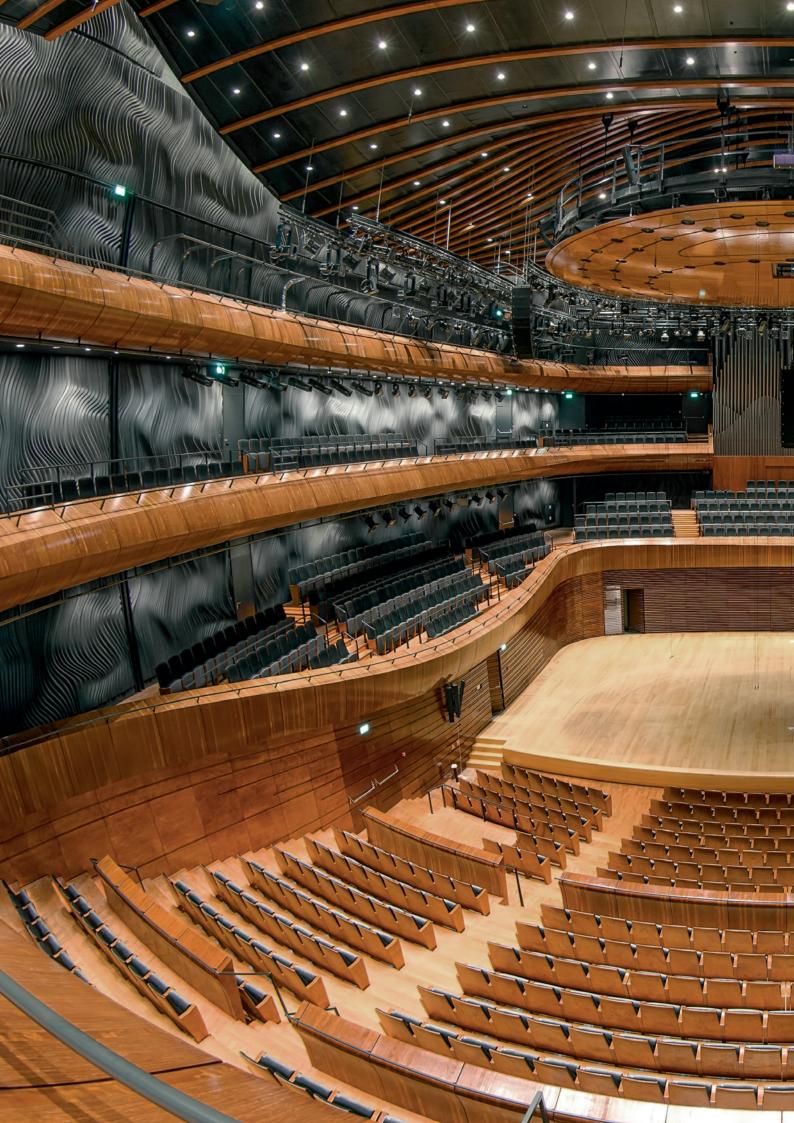

The armchair with a melodious name – Polyphony – came into being as a result of combining the vision of Tomasz M. Konior, a widely-known architect, with the production experience of Forum Seating. Passion and full commitment were needed to make the vision take shape, as well as a great deal of testing and analysing the acoustic properties of the solution. Polyphony has a refined form with excellent parameters.

The Polyphony armchair was created specially for the Polish National Radio Symphony Orchestra in Katowice. It is a perfect choice for music venues. Its excellent acoustic properties are the result of precise and detailed tests carried out in cooperation with Nagata Acoustics, which is one of the most regarded acoustic studios in the world, the Laboratory of Technical Acoustics at the AGH University of Science and Technology in Cracow, and the Institute of Building Technology in Warsaw.