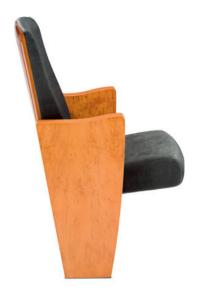

The Polyphony backrest is made of plywood, which is made of deciduous wood. It has been contoured in three different dimensions. The upper edge of the backrest is half-rounded. There is also a special cut showing the plywood layers.

Both the seat and backrest are covered with deformationresistant polyurethane foam. They have been contoured according to ergonomic principles, so they can provide users with excellent comfort, even during long sitting hours.

The legs are made of varnished plywood and the shape of the armrests resembles a double wave.