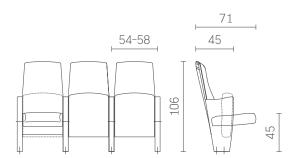

ow, and the Institute of Building Technology in Warsaw.

The Polyphony backrest is made of plywood, which is made of deciduous wood. It has been contoured in three different dimensions. The upper edge of the backrest is half-rounded. There is also a special cut showing the plywood layers.

Both the seat and backrest are covered with deformationresistant polyurethane foam. They have been contoured according to ergonomic principles, so they can provide users with excellent comfort, even during long sitting hours.

The legs are made of varnished plywood and the shape of the armrests resembles a double wave.













#### DIMENSIONS\*:

# Polyphony LB



<sup>\*</sup> Particular dimensions can be individually adjusted to a given project. All dimensions are in centimetres.

# Polyphony HB



# CHARACTERISTIC FEATURES AND AVAILABLE OPTIONS:

- o The armchair is equipped with a quiet, fail-safe, gravitational folding system.
- A special hinge allows for assembling the neighbouring armchairs with a shared leg in a curve.
- The distance between the seat and legs is very small.
- All assembly elements have been hidden.
- The armchair can have a high or low backrest.

#### CERTIFIED PRODUCTION:

We manufacture products at a global level. Our chairs are characterised by top quality and the highest durability. In all of our production plants we have implemented the best quality management system: **ISO 9001:2000**. At the same time, we take care of the natural environment. We use the environmental management systems created according to the **ISO 14001** standard in the majority of