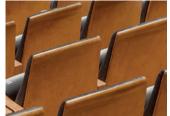

The Polyphony backrest is made of plywood, which is made of deciduous wood. It has been contoured in three different dimensions. The upper edge of the backrest is half-rounded. There is also a special cut showing the plywood layers.

Both the seat and backrest are covered with deformationresistant polyurethane foam. They have been contoured according to ergonomic principles, so they can provide users with excellent comfort, even during long sitting hours.

The legs are made of varnished plywood and the shape of the armrests resembles a double wave.