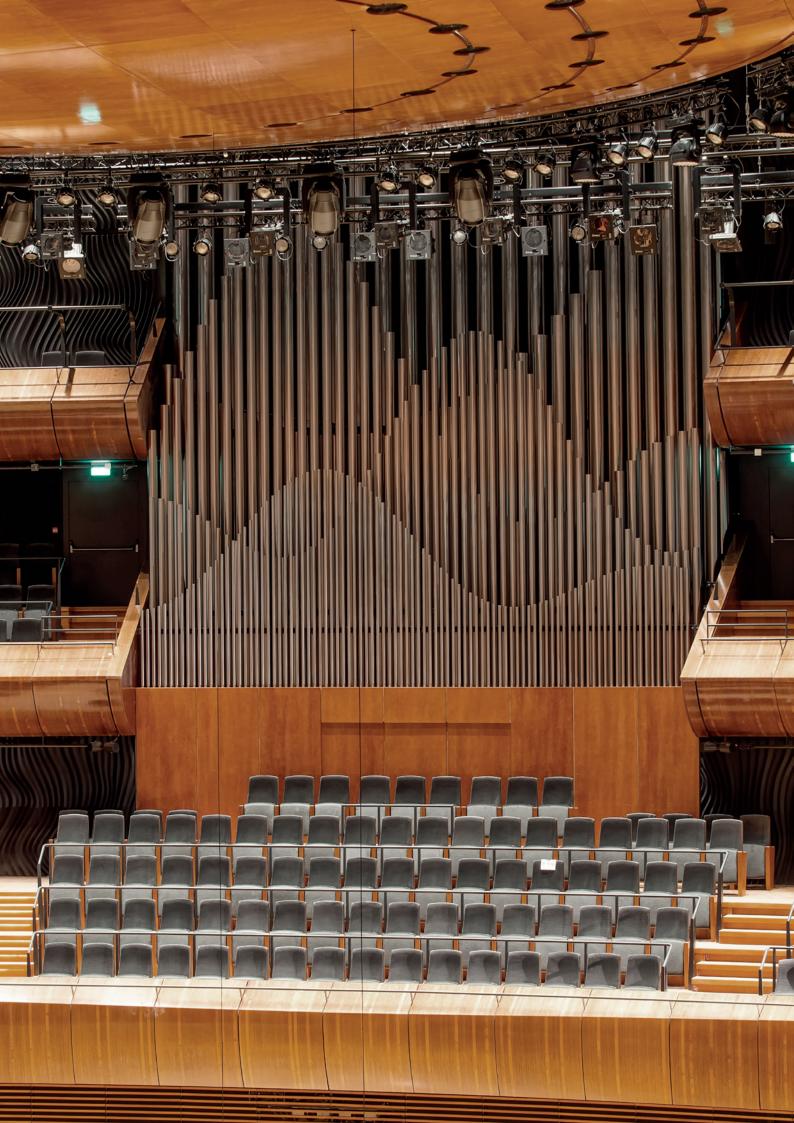

The armchair with a melodious name – Polyphony – came into being as a result of combining the vision of Tomasz M. Konior, a widely-known architect, with the production experience of Forum Seating. Passion and full commitment were needed to make the vision take shape, as well as a great deal of testing and analysing the acoustic properties of the solution. Polyphony has a refined form with excellent parameters.

The Polyphony armchair was created specially for the Polish National Radio Symphony Orchestra in Katowice. It is a perfect choice for music venues. Its excellent acoustic properties are the result of precise and detailed tests carried out in cooperation with Nagata Acoustics, which is one of the most regarded acoustic studios in the world, the Laboratory of Technical Acoustics at the AGH University of Science and Technology in Cracow, and the Institute of Building Technology in Warsaw.

The Polyphony backrest is made of plywood, which is made of deciduous wood. It has been contoured in three different dimensions. The upper edge of the backrest is half-rounded. There is also a special cut showing the plywood layers.

Both the seat and backrest are covered with deformationresistant polyurethane foam. They have been contoured according to ergonomic principles, so they can provide users with excellent comfort, even during long sitting hours.

The legs are made of varnished plywood and the shape of the armrests resembles a double wave.