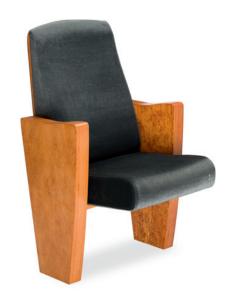

The Polyphony backrest is made of plywood, which is made of deciduous wood. It has been contoured in three different dimensions. The upper edge of the backrest is half-rounded. There is also a special cut showing the plywood layers.

Both the seat and backrest are covered with deformationresistant polyurethane foam. They have been contoured according to ergonomic principles, so they can provide users with excellent comfort, even during long sitting hours.

The legs are made of varnished plywood and the shape of the armrests resembles a double wave.