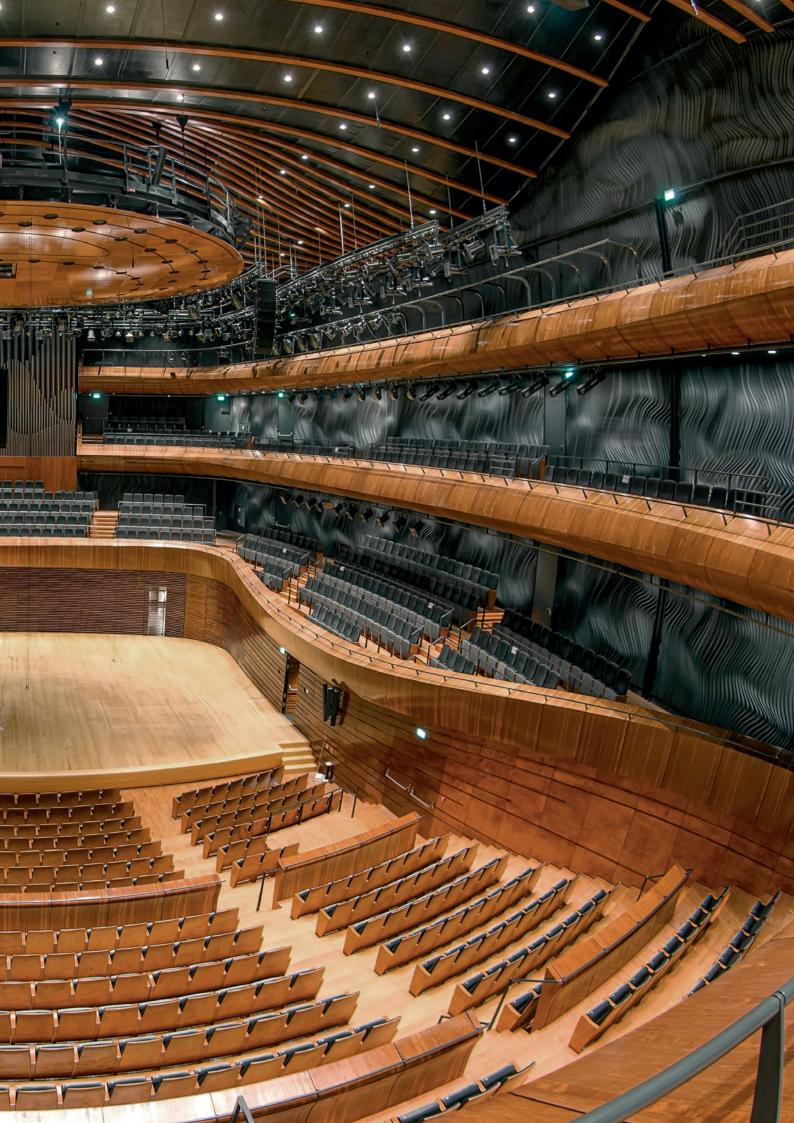

The armchair with a melodious name – Polyphony – came into being as a result of combining the vision of Tomasz M. Konior, a widely-known architect, with the production experience of Forum Seating. Passion and full commitment were needed to make the vision take shape, as well as a great deal of testing and analysing the acoustic properties of the solution. Polyphony has a refined form with excellent parameters.

The Polyphony armchair was created specially for the Polish National Radio Symphony Orchestra in Katowice. It is a perfect choice for music venues. Its excellent acoustic properties are the result of precise and detailed tests carried out in cooperation with Nagata Acoustics, which is one of the most regarded acoustic studios in the world, the Laboratory of Technical Acoustics at the AGH University of Science and Technology in Cracow, and the Institute of Building Technology in Warsaw.