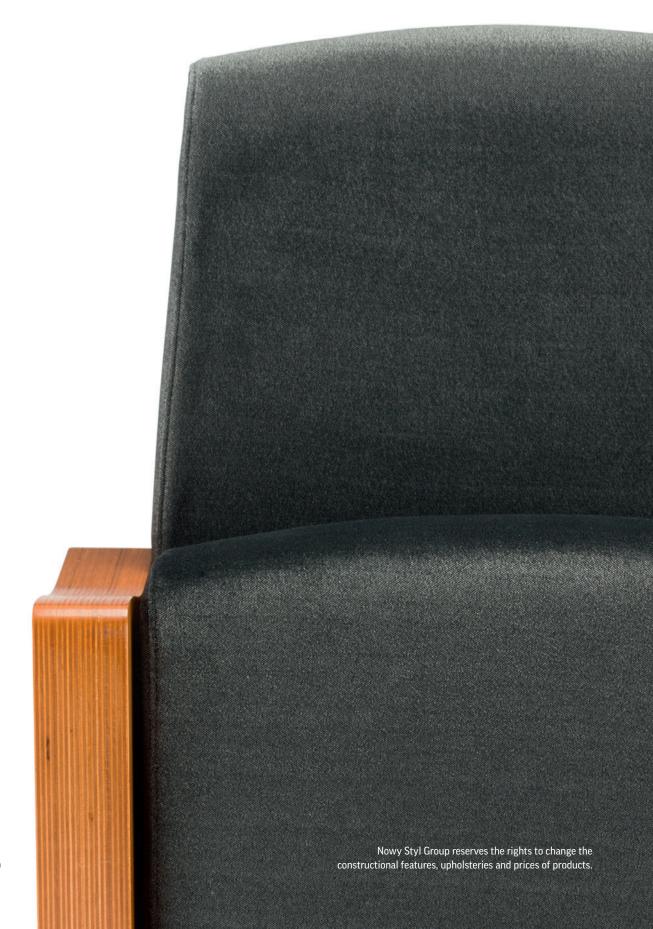

The Polyphony backrest is made of plywood, which is made of deciduous wood. It has been contoured in three different dimensions. The upper edge of the backrest is half-rounded. There is also a special cut showing the plywood layers.

Both the seat and backrest are covered with deformationresistant polyurethane foam. They have been contoured according to ergonomic principles, so they can provide users with excellent comfort, even during long sitting hours.

The legs are made of varnished plywood and the shape of the armrests resembles a double wave.