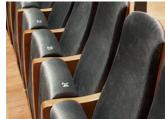

The Polyphony backrest is made of plywood, which is made of deciduous wood. It has been contoured in three different dimensions. The upper edge of the backrest is half-rounded. There is also a special cut showing the plywood layers.

Both the seat and backrest are covered with deformationresistant polyurethane foam. They have been contoured according to ergonomic principles, so they can provide users with excellent comfort, even during long sitting hours.

The legs are made of varnished plywood and the shape of the armrests resembles a double wave.