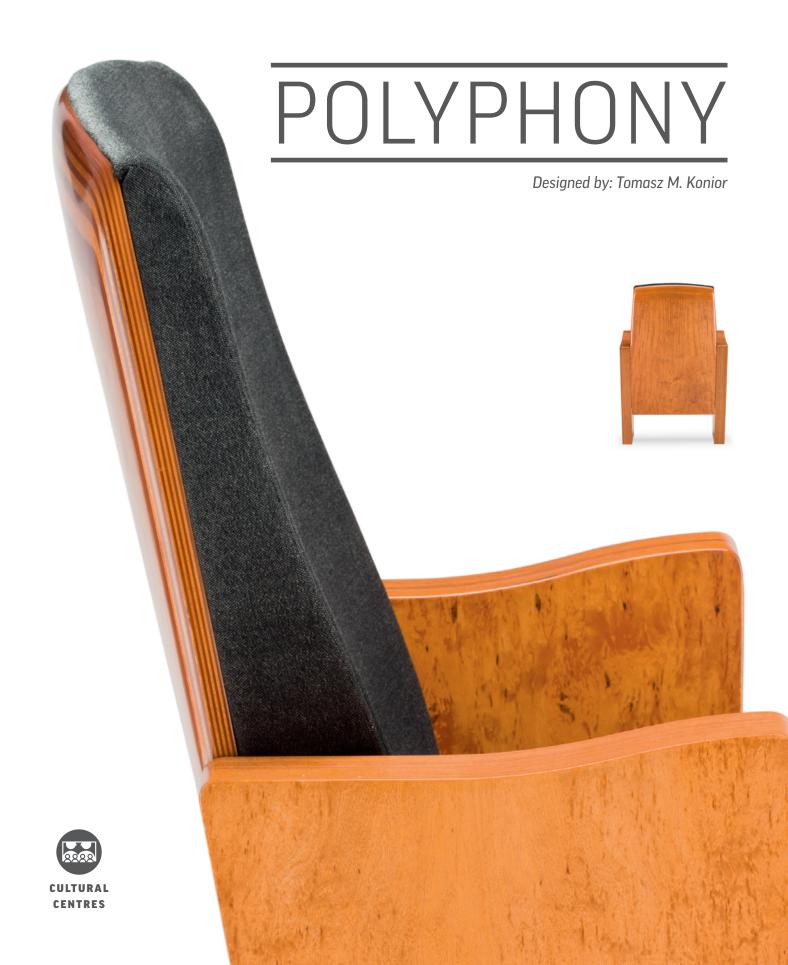

The armchair with a melodious name – Polyphony – came into being as a result of combining the vision of Tomasz M. Konior, a widely-known architect, with the production experience of Forum Seating. Passion and full commitment were needed to make the vision take shape, as well as a great deal of testing and analysing the acoustic properties of the solution. Polyphony has a refined form with excellent parameters.

The Polyphony backrest is made of plywood, which is made of deciduous wood. It has been contoured in three different dimensions. The upper edge of the backrest is half-rounded. There is also a special cut showing the plywood layers.

Both the seat and backrest are covered with deformationresistant polyurethane foam. They have been contoured according to ergonomic principles, so they can provide users with excellent comfort, even during long sitting hours.

The legs are made of varnished plywood and the shape of the armrests resembles a double wave.