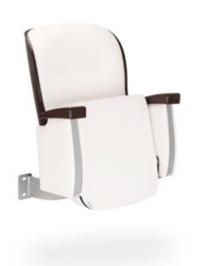

A harmonious and timeless shape, simple and classic design, refined details: these are the characteristic features of Oscar. This exclusive armchair designed by Charaziak Design Studio is intended for use in prestigious facilities, such as theatres or operas. Its aesthetically pleasing appearance has been perfectly combined with great functionality and acoustic properties to increase the user's comfort.

The Oscar armchair has a stable steel frame. The specially designed shape of this model ensures convenient spine support, even during a play or a concert that lasts a few hours. The backrest structure is made of ergonomically contoured plywood. It is covered with an upholstered cushion filled with polyurethane foam. The armchair seat is made of the same material. The materials used in Oscar provide users with excellent comfort and are highly durable at the same time.

The armrests, made of solid wood or upholstered, are available in three different lengths. In combination with the backrest cover made of multilayer plywood, they highlight the unique character of the product. The wood is available in many natural shades. Thanks to its refined details, the

armchair is an ideal choice for interiors in which aesthetics is top priority.

The wooden acoustic panel fixed to the underside of the seat has a positive influence on the acoustic properties of an interior. What's more, the armchair is equipped with a quiet folding mechanism.