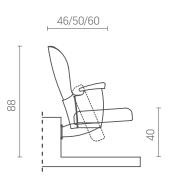

## Oscar with a headrest

Slim
DIMENSIONS\*:

Mid DIMENSIONS\*:

Comfort DIMENSIONS\*:

<sup>\*</sup> Particular dimensions can be individually adjusted to a given project. All dimensions are in centimetres.

### DIMENSIONS\*:

<sup>\*</sup> Particular dimensions can be individually adjusted to a given project. All dimensions are in centimetres.