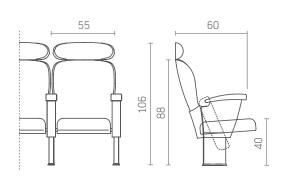

## Oscar with a headrest

Slim
DIMENSIONS\*:

Mid DIMENSIONS\*:

Comfort DIMENSIONS\*:

<sup>\*</sup> Particular dimensions can be individually adjusted to a given project. All dimensions are in centimetres.

### DIMENSIONS\*:

<sup>\*</sup> Particular dimensions can be individually adjusted to a given project. All dimensions are in centimetres.