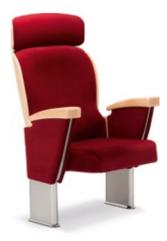

A harmonious and timeless shape, simple and classic design, refined details: these are the characteristic features of Oscar. This exclusive armchair designed by Charaziak Design Studio is intended for use in prestigious facilities, such as theatres or operas. Its aesthetically pleasing appearance has been perfectly combined with great functionality and acoustic properties to increase the user's comfort.

The Oscar armchair has a stable steel frame. The specially designed shape of this model ensures convenient spine support, even during a play or a concert that lasts a few hours. The backrest structure is made of ergonomically contoured plywood. It is covered with an upholstered cushion filled with polyurethane foam. The armchair seat is made of the same material. The materials used in Oscar provide users with excellent comfort and are highly durable at the same time.

The armrests, made of solid wood or upholstered, are available in three different lengths. In combination with the backrest cover made of multilayer plywood, they highlight the unique character of the product. The wood is available in many natural shades. Thanks to its refined details, the

armchair is an ideal choice for interiors in which aesthetics is top priority.

The wooden acoustic panel fixed to the underside of the seat has a positive influence on the acoustic properties of an interior. What's more, the armchair is equipped with a quiet folding mechanism.