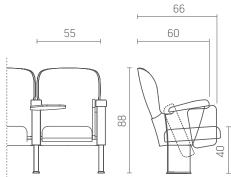

## Oscar with a headrest

Slim
DIMENSIONS\*:

Mid DIMENSIONS\*:

Comfort DIMENSIONS\*:

<sup>\*</sup> Particular dimensions can be individually adjusted to a given project. All dimensions are in centimetres.

### DIMENSIONS\*:

<sup>\*</sup> Particular dimensions can be individually adjusted to a given project. All dimensions are in centimetres.