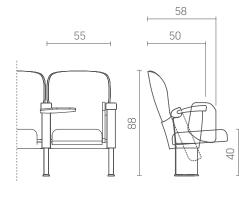

## Oscar with a headrest

Slim
DIMENSIONS\*:

Mid DIMENSIONS\*:

Comfort DIMENSIONS\*:

<sup>\*</sup> Particular dimensions can be individually adjusted to a given project. All dimensions are in centimetres.

### DIMENSIONS\*:

<sup>\*</sup> Particular dimensions can be individually adjusted to a given project. All dimensions are in centimetres.