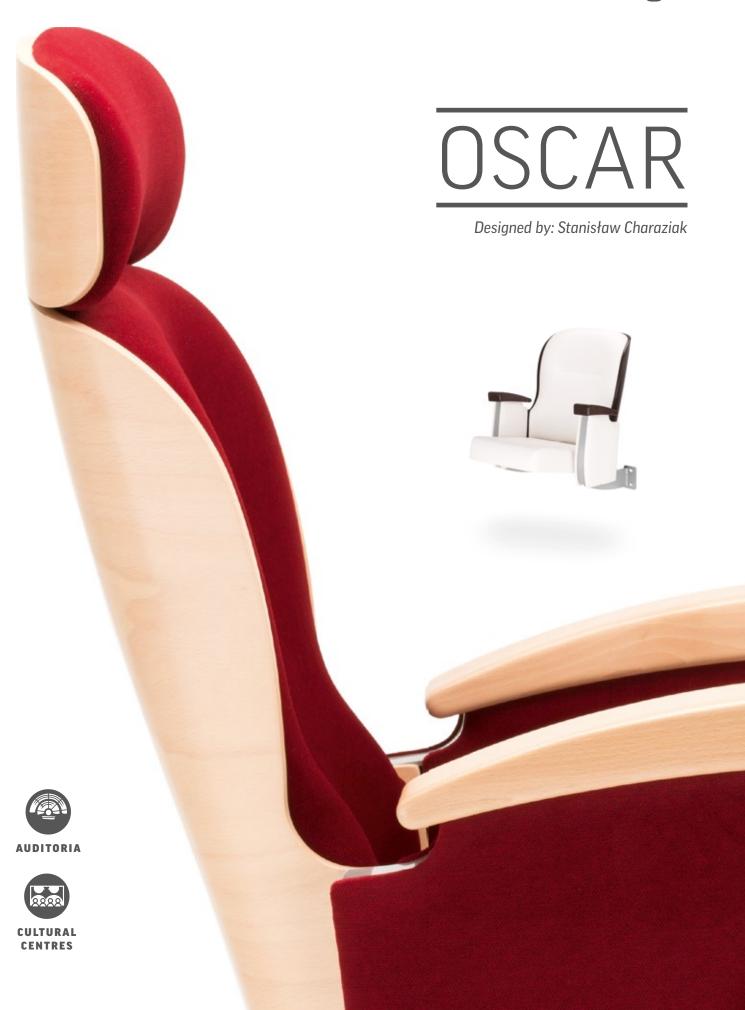

A harmonious and timeless shape, simple and classic design, refined details: these are the characteristic features of Oscar. This exclusive armchair designed by Charaziak Design Studio is intended for use in prestigious facilities, such as theatres or operas. Its aesthetically pleasing appearance has been perfectly combined with great functionality and acoustic properties to increase the user's comfort.

The Oscar armchair has a stable steel frame. The specially designed shape of this model ensures convenient spine support, even during a play or a concert that lasts a few hours. The backrest structure is made of ergonomically contoured plywood. It is covered with an upholstered cushion filled with polyurethane foam. The armchair seat is made of the same material. The materials used in Oscar provide users with excellent comfort and are highly durable at the same time.

The armrests, made of solid wood or upholstered, are available in three different lengths. In combination with the backrest cover made of multilayer plywood, they highlight the unique character of the product. The wood is available in many natural shades. Thanks to its refined details, the

armchair is an ideal choice for interiors in which aesthetics is top priority.

The wooden acoustic panel fixed to the underside of the seat has a positive influence on the acoustic properties of an interior. What's more, the armchair is equipped with a quiet folding mechanism.