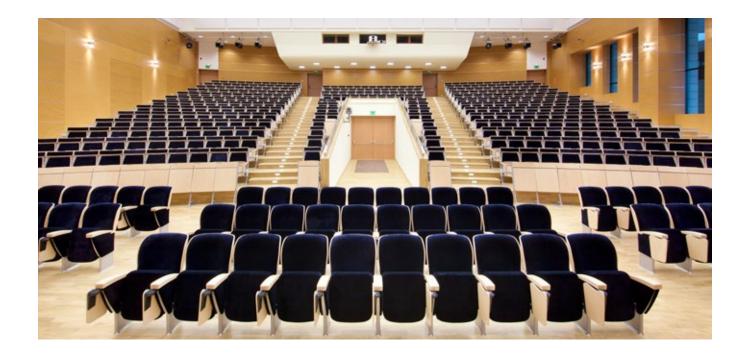

Its classic design and high functionality make Oscar a universal armchair. Thanks to the wide range of available finishes and configuration possibilities, the armchair can be adjusted to every interior. Oscar is a perfect solution, not only for concert halls, where acoustic properties are highly appreciated, but also for theatres, cinemas and representative lecture halls.