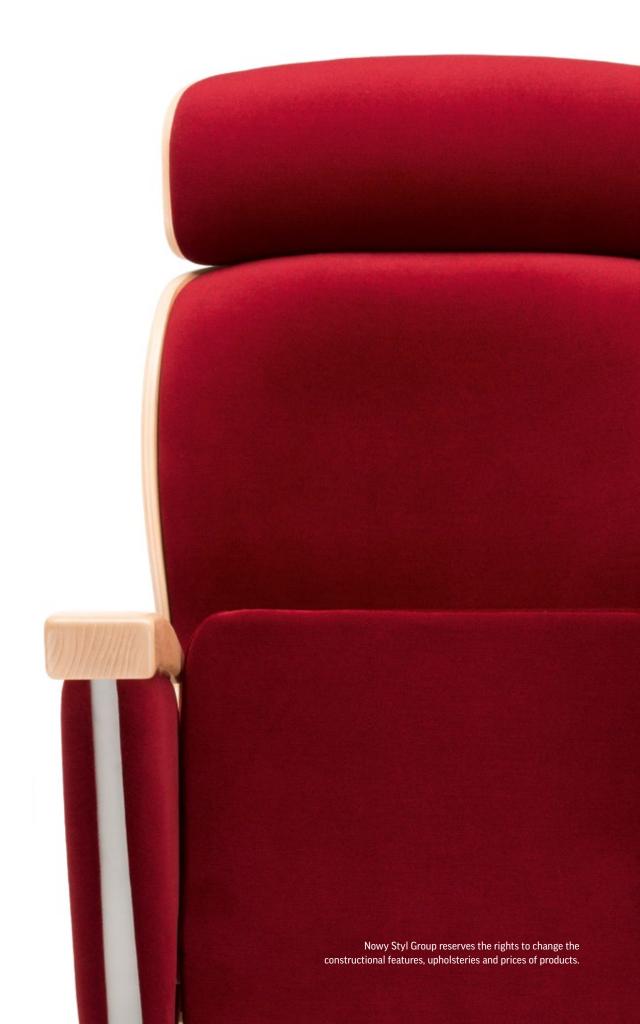

A harmonious and timeless shape, simple and classic design, refined details: these are the characteristic features of Oscar. This exclusive armchair designed by Charaziak Design Studio is intended for use in prestigious facilities, such as theatres or operas. Its aesthetically pleasing appearance has been perfectly combined with great functionality and acoustic properties to increase the user's comfort.

The Oscar armchair has a stable steel frame. The specially designed shape of this model ensures convenient spine support, even during a play or a concert that lasts a few hours. The backrest structure is made of ergonomically contoured plywood. It is covered with an upholstered cushion filled with polyurethane foam. The armchair seat is made of the same material. The materials used in Oscar provide users with excellent comfort and are highly durable at the same time.

The armrests, made of solid wood or upholstered, are available in three different lengths. In combination with the backrest cover made of multilayer plywood, they highlight the unique character of the product. The wood is available in many natural shades. Thanks to its refined details, the

### CHARACTERISTIC FEATURES AND AVAILABLE OPTIONS:

- o Oscar has the GS certificate, which confirms that the product meets the European safety and quality standards.
- The armchair is available in three widths: slim, mid and comfort.
- The armchair backrest can be made of varnished plywood or it can be fully upholstered (in the latter case, it is advisable to apply a special plastic cover on its lower part).
- o A desktop facilitates notes taking, and the convenient folding system makes it easier for users to move between rows.
- o The armchair can be additionally equipped with an upholstered headrest, which gives the interior a unique character.
- The row and seat numbers can be fixed to the armchair or embroidered on its backrest, seat or sides.
- It is also possible to embroider the logo of a venue or a sponsor's name on the armchair.
- Some armchairs can be fixed as cantilever models, which means they can be removed easily. It is exceptionally useful and allows for different arrangements of the hall (e.g. when there is a need to make some room for camera operators).