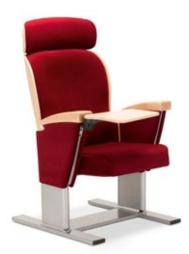

A harmonious and timeless shape, simple and classic design, refined details: these are the characteristic features of Oscar. This exclusive armchair designed by Charaziak Design Studio is intended for use in prestigious facilities, such as theatres or operas. Its aesthetically pleasing appearance has been perfectly combined with great functionality and acoustic properties to increase the user's comfort.

The Oscar armchair has a stable steel frame. The specially designed shape of this model ensures convenient spine support, even during a play or a concert that lasts a few hours. The backrest structure is made of ergonomically contoured plywood. It is covered with an upholstered cushion filled with polyurethane foam. The armchair seat is made of the same material. The materials used in Oscar provide users with excellent comfort and are highly durable at the same time.

The armrests, made of solid wood or upholstered, are available in three different lengths. In combination with the backrest cover made of multilayer plywood, they highlight the unique character of the product. The wood is available in many natural shades. Thanks to its refined details, the