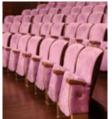

A harmonious and timeless shape, simple and classic design, refined details: these are the characteristic features of Oscar. This exclusive armchair designed by Charaziak Design Studio is intended for use in prestigious facilities, such as theatres or operas. Its aesthetically pleasing appearance has been perfectly combined with great functionality and acoustic properties to increase the user's comfort.

The Oscar armchair has a stable steel frame. The specially designed shape of this model ensures convenient spine support, even during a play or a concert that lasts a few hours. The backrest structure is made of ergonomically contoured plywood. It is covered with an upholstered cushion filled with polyurethane foam. The armchair seat is made of the same material. The materials used in Oscar provide users with excellent comfort and are highly durable at the same time.

The armrests, made of solid wood or upholstered, are available in three different lengths. In combination with the backrest cover made of multilayer plywood, they highlight the unique character of the product. The wood is available in many natural shades. Thanks to its refined details, the