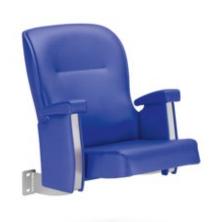

A harmonious and timeless shape, simple and classic design, refined details: these are the characteristic features of Oscar. This exclusive armchair designed by Charaziak Design Studio is intended for use in prestigious facilities, such as theatres or operas. Its aesthetically pleasing appearance has been perfectly combined with great functionality and acoustic properties to increase the user's comfort.

The Oscar armchair has a stable steel frame. The specially designed shape of this model ensures convenient spine support, even during a play or a concert that lasts a few hours. The backrest structure is made of ergonomically contoured plywood. It is covered with an upholstered cushion filled with polyurethane foam. The armchair seat is made of the same material. The materials used in Oscar provide users with excellent comfort and are highly durable at the same time.

### CHARACTERISTIC FEATURES AND AVAILABLE OPTIONS:

- o Oscar has the GS certificate, which confirms that the product meets the European safety and quality standards.
- The armchair is available in three widths: slim, mid and comfort.
- The armchair backrest can be made of varnished plywood or it can be fully upholstered (in the latter case, it is advisable to apply a special plastic cover on its lower part).
- o A desktop facilitates notes taking, and the convenient folding system makes it easier for users to move between rows.
- o The armchair can be additionally equipped with an upholstered headrest, which gives the interior a unique character.
- The row and seat numbers can be fixed to the armchair or embroidered on its backrest, seat or sides.
- It is also possible to embroider the logo of a venue or a sponsor's name on the armchair.
- Some armchairs can be fixed as cantilever models, which means they can be removed easily. It is exceptionally useful and allows for different arrangements of the hall (e.g. when there is a need to make some room for camera operators).