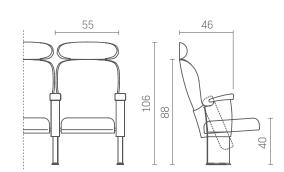

## Oscar with a headrest

Slim
DIMENSIONS\*:

Mid DIMENSIONS\*:

Comfort DIMENSIONS\*:

<sup>\*</sup> Particular dimensions can be individually adjusted to a given project. All dimensions are in centimetres.

### DIMENSIONS\*:

<sup>\*</sup> Particular dimensions can be individually adjusted to a given project. All dimensions are in centimetres.