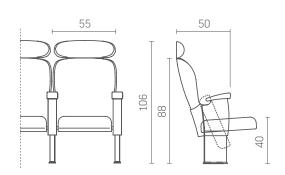

## Oscar with a headrest

Slim
DIMENSIONS\*:

Mid DIMENSIONS\*:

Comfort DIMENSIONS\*:

<sup>\*</sup> Particular dimensions can be individually adjusted to a given project. All dimensions are in centimetres.

### DIMENSIONS\*:

<sup>\*</sup> Particular dimensions can be individually adjusted to a given project. All dimensions are in centimetres.