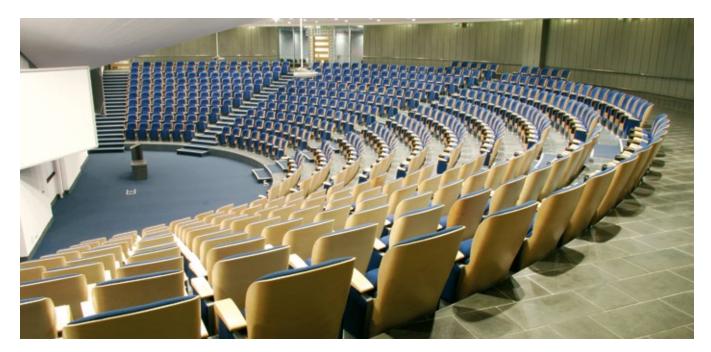

Its classic design and high functionality make Oscar a universal armchair. Thanks to the wide range of available finishes and configuration possibilities, the armchair can be adjusted to every interior. Oscar is a perfect solution, not only for concert halls, where acoustic properties are highly appreciated, but also for theatres, cinemas and representative lecture halls.