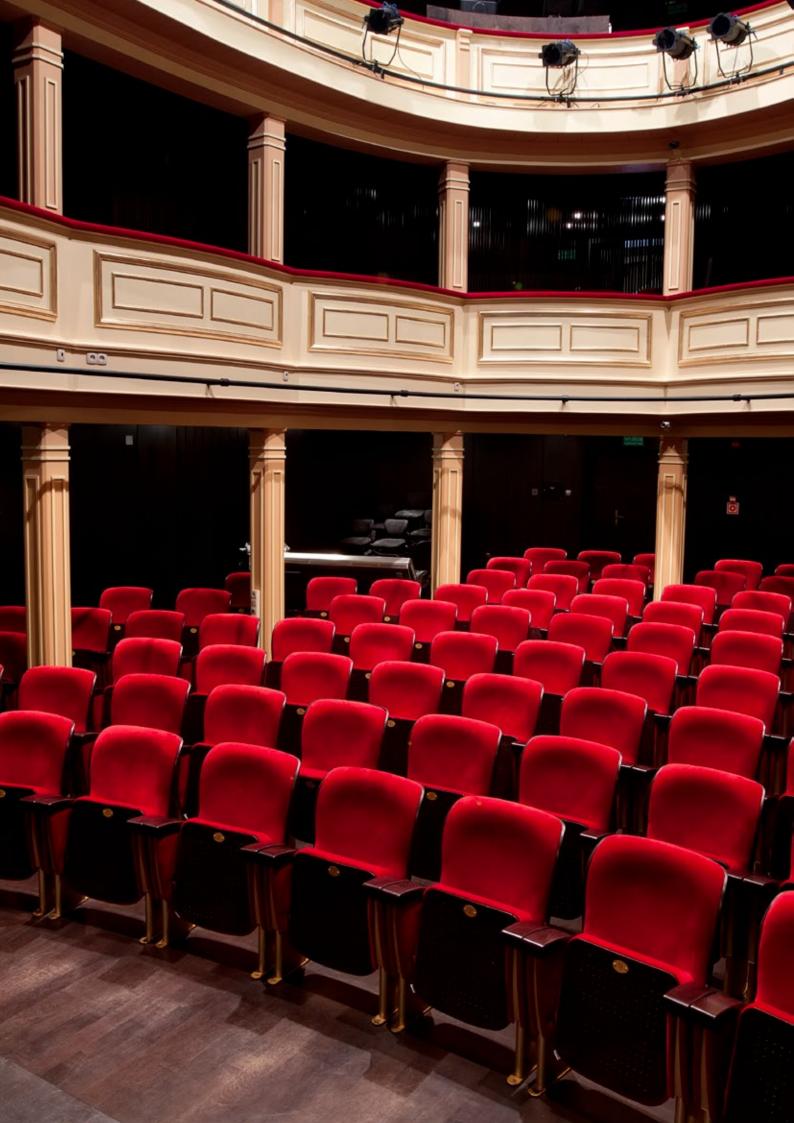

A harmonious and timeless shape, simple and classic design, refined details: these are the characteristic features of Oscar. This exclusive armchair designed by Charaziak Design Studio is intended for use in prestigious facilities, such as theatres or operas. Its aesthetically pleasing appearance has been perfectly combined with great functionality and acoustic properties to increase the user's comfort.

Its classic design and high functionality make Oscar a universal armchair. Thanks to the wide range of available finishes and configuration possibilities, the armchair can be adjusted to every interior. Oscar is a perfect solution, not only for concert halls, where acoustic properties are highly appreciated, but also for theatres, cinemas and representative lecture halls.