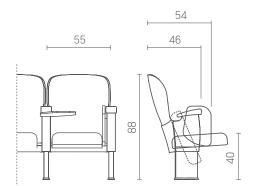

## Oscar with a headrest

Slim
DIMENSIONS\*:

Mid DIMENSIONS\*:

Comfort DIMENSIONS\*:

<sup>\*</sup> Particular dimensions can be individually adjusted to a given project. All dimensions are in centimetres.

### DIMENSIONS\*:

<sup>\*</sup> Particular dimensions can be individually adjusted to a given project. All dimensions are in centimetres.