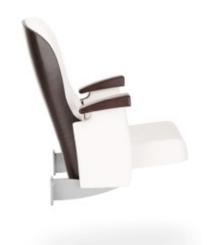

A harmonious and timeless shape, simple and classic design, refined details: these are the characteristic features of Oscar. This exclusive armchair designed by Charaziak Design Studio is intended for use in prestigious facilities, such as theatres or operas. Its aesthetically pleasing appearance has been perfectly combined with great functionality and acoustic properties to increase the user's comfort.

The Oscar armchair has a stable steel frame. The specially designed shape of this model ensures convenient spine support, even during a play or a concert that lasts a few hours. The backrest structure is made of ergonomically contoured plywood. It is covered with an upholstered cushion filled with polyurethane foam. The armchair seat is made of the same material. The materials used in Oscar provide users with excellent comfort and are highly durable at the same time.

The armrests, made of solid wood or upholstered, are available in three different lengths. In combination with the backrest cover made of multilayer plywood, they highlight the unique character of the product. The wood is available in many natural shades. Thanks to its refined details, the

armchair is an ideal choice for interiors in which aesthetics is top priority.

The wooden acoustic panel fixed to the underside of the seat has a positive influence on the acoustic properties of an interior. What's more, the armchair is equipped with a quiet folding mechanism.