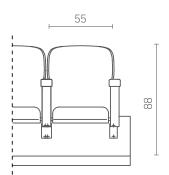

## Oscar with a headrest

Slim
DIMENSIONS\*:

Mid DIMENSIONS\*:

Comfort DIMENSIONS\*:

<sup>\*</sup> Particular dimensions can be individually adjusted to a given project. All dimensions are in centimetres.

### DIMENSIONS\*:

<sup>\*</sup> Particular dimensions can be individually adjusted to a given project. All dimensions are in centimetres.