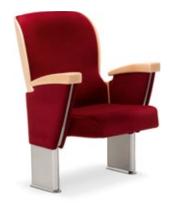

A harmonious and timeless shape, simple and classic design, refined details: these are the characteristic features of Oscar. This exclusive armchair designed by Charaziak Design Studio is intended for use in prestigious facilities, such as theatres or operas. Its aesthetically pleasing appearance has been perfectly combined with great functionality and acoustic properties to increase the user's comfort.

The Oscar armchair has a stable steel frame. The specially designed shape of this model ensures convenient spine support, even during a play or a concert that lasts a few hours. The backrest structure is made of ergonomically contoured plywood. It is covered with an upholstered cushion filled with polyurethane foam. The armchair seat is made of the same material. The materials used in Oscar provide users with excellent comfort and are highly durable at the same time.

The armrests, made of solid wood or upholstered, are available in three different lengths. In combination with the backrest cover made of multilayer plywood, they highlight the unique character of the product. The wood is available in many natural shades. Thanks to its refined details, the

armchair is an ideal choice for interiors in which aesthetics is top priority.

The wooden acoustic panel fixed to the underside of the seat has a positive influence on the acoustic properties of an interior. What's more, the armchair is equipped with a quiet folding mechanism.