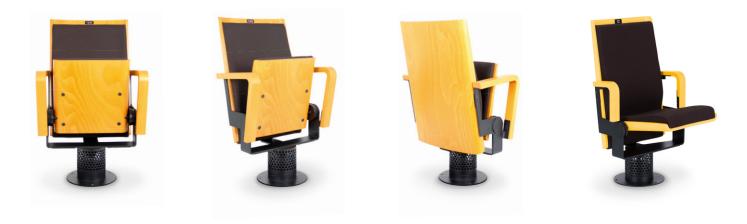

It is a modern armchair on a steel leg, designed for concert halls. It is light in form, yet very comfortable. The Mia armchair supports excellent acoustics, making it an ideal choice for music facilities.

ONATIONAL FORUM OF MUSIC, PHOTO ŁUKASZ RAJCHERT

Wooden elements are characteristic features of the armchair. Both the seat and backrest are made of contoured plywood rounded at the edges, with a comfortable cushion covered in upholstery fabric. The armchair has a modern look, with its visible frame and mounting elements. The upholstery and wood stain colours are selected for each individual project, with the client's approval. The plywood is also covered with transparent varnish, which adds an attractive sheen to the armchair.

The armchair is perfectly balanced, which makes it possible to mount it on one leg. Like the armchair frame, the leg is made of steel sheet coated with scratch-resistant black paint. It can be fitted with holes that facilitate airconditioning. More importantly, air circulation through the armchair base does not generate any noise.

Thanks to the spring mechanism, which is closed in a tight box made of sheet steel, the armchair can be folded silently.

The design solutions applied to the Mia armchair and the materials used in its production are exceptionally durable and provide the user with excellent comfort.

## CHARACTERISTIC FEATURES AND AVAILABLE OPTIONS:

- The solid armrests, which complement the armchair perfectly, ensure great comfort. They are made of two pieces of beech solid wood that are stained in a colour selected by the client, and covered with transparent varnish.
- The armchair can be fitted with a folding desktop fixed to the leg, made of the same wood as the other chair elements.
- Different armchair and armrest depths are available, which allows for adjusting dimensions to a particular auditorium.