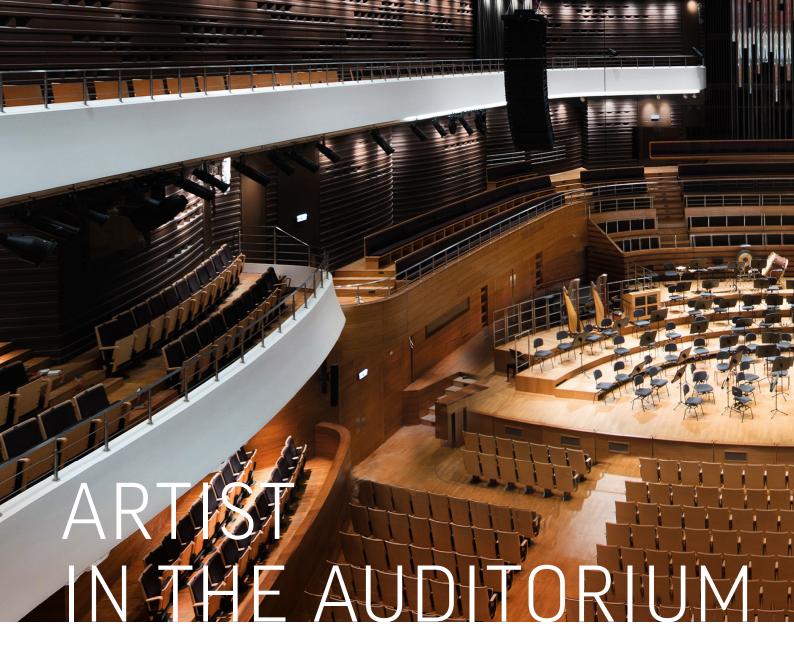

It is a modern armchair on a steel leg, designed for concert halls. It is light in form, yet very comfortable. The Mia armchair supports excellent acoustics, making it an ideal choice for music facilities.