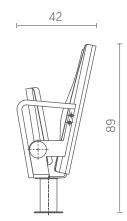

## DIMENSIONS\*:

\* Particular dimensions can be individually adjusted to a given project. All dimensions are in centimetres.