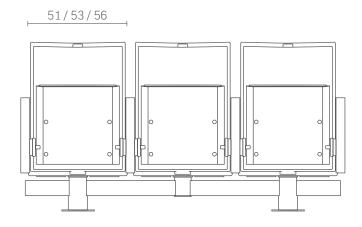

## DIMENSIONS\*:

\* Particular dimensions can be individually adjusted to a given project. All dimensions are in centimetres.