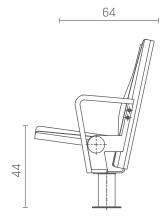

## DIMENSIONS\*:

\* Particular dimensions can be individually adjusted to a given project. All dimensions are in centimetres.