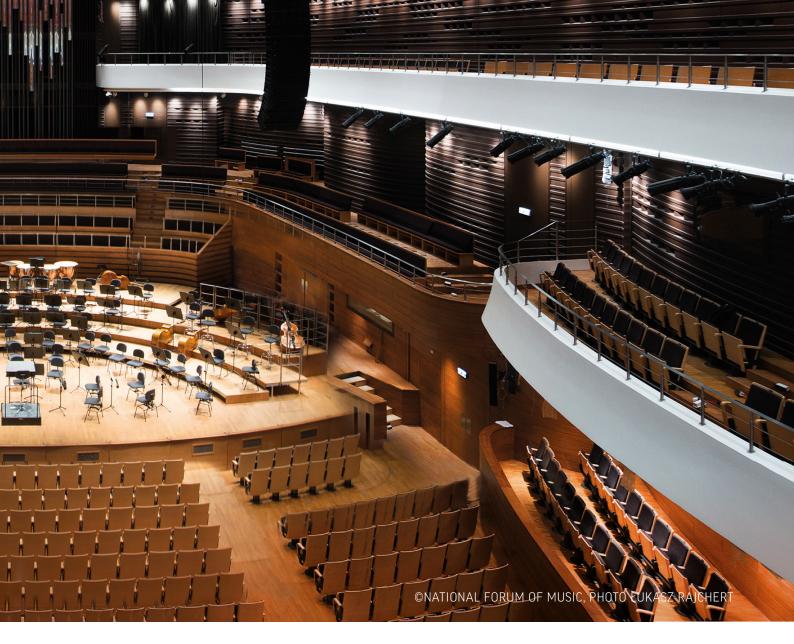

It is a modern armchair on a steel leg, designed for concert halls. It is light in form, yet very comfortable. The Mia armchair supports excellent acoustics, making it an ideal choice for music facilities.