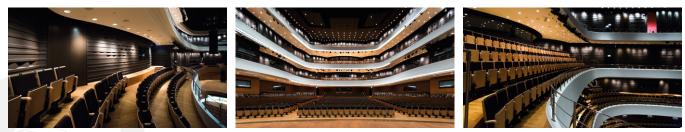

ONATIONAL FORUM OF MUSIC, PHOTO ŁUKASZ RAJCHERT

Wooden elements are characteristic features of the armchair. Both the seat and backrest are made of contoured plywood rounded at the edges, with a comfortable cushion covered in upholstery fabric. The armchair has a modern look, with its visible frame and mounting elements. The upholstery and wood stain colours are selected for each individual project, with the client's approval. The plywood is also covered with transparent varnish, which adds an attractive sheen to the armchair.