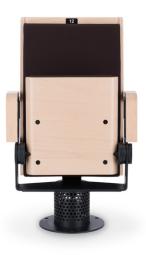

It is a modern armchair on a steel leg, designed for concert halls. It is light in form, yet very comfortable. The Mia armchair supports excellent acoustics, making it an ideal choice for music facilities.

ONATIONAL FORUM OF MUSIC, PHOTO ŁUKASZ RAJCHERT

Wooden elements are characteristic features of the armchair. Both the seat and backrest are made of contoured plywood rounded at the edges, with a comfortable cushion covered in upholstery fabric. The armchair has a modern look, with its visible frame and mounting elements. The upholstery and wood stain colours are selected for each individual project, with the client's approval. The plywood is also covered with transparent varnish, which adds an attractive sheen to the armchair.

The armchair is perfectly balanced, which makes it possible to mount it on one leg. Like the armchair frame, the leg is made of steel sheet coated with scratch-resistant black paint. It can be fitted with holes that facilitate airconditioning. More importantly, air circulation through the armchair base does not generate any noise.