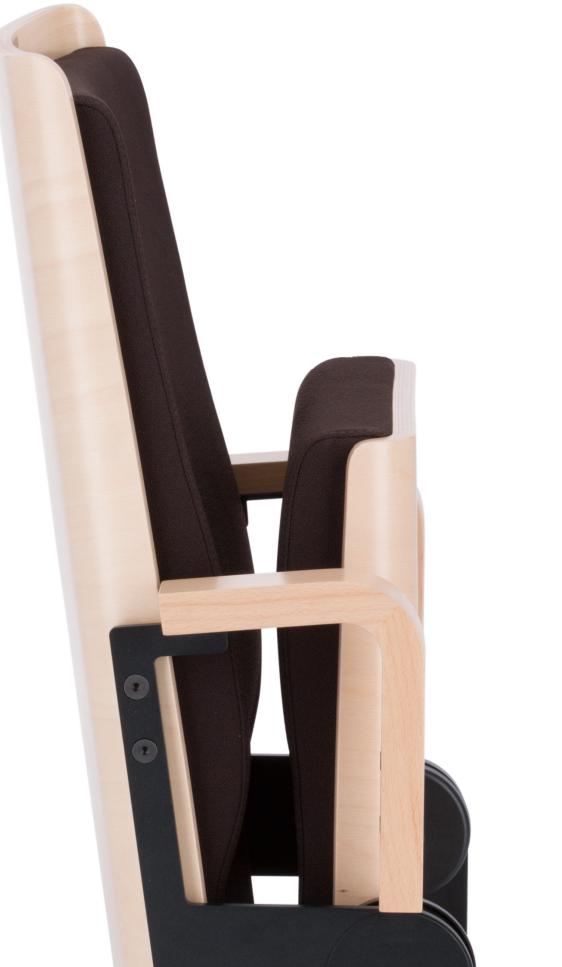

ONATIONAL FORUM OF MUSIC, PHOTO ŁUKASZ RAJCHERT

Wooden elements are characteristic features of the armchair. Both the seat and backrest are made of contoured plywood rounded at the edges, with a comfortable cushion covered in upholstery fabric. The armchair has a modern look, with its visible frame and mounting elements. The upholstery and wood stain colours are selected for each individual project, with the client's approval. The plywood is also covered with transparent varnish, which adds an attractive sheen to the armchair.

The armchair is perfectly balanced, which makes it possible to mount it on one leg. Like the armchair frame, the leg is made of steel sheet coated with scratch-resistant black paint. It can be fitted with holes that facilitate airconditioning. More importantly, air circulation through the armchair base does not generate any noise.

Thanks to the spring mechanism, which is closed in a tight box made of sheet steel, the armchair can be folded silently.

The design solutions applied to the Mia armchair and the materials used in its production are exceptionally durable and provide the user with excellent comfort.

## CHARACTERISTIC FEATURES AND AVAILABLE OPTIONS:

- The solid armrests, which complement the armchair perfectly, ensure great comfort. They are made of two pieces of beech solid wood that are stained in a colour selected by the client, and covered with transparent varnish.
- The armchair can be fitted with a folding desktop fixed to the leg, made of the same wood as the other chair elements.
- Different armchair and armrest depths are available, which allows for adjusting dimensions to a particular auditorium.